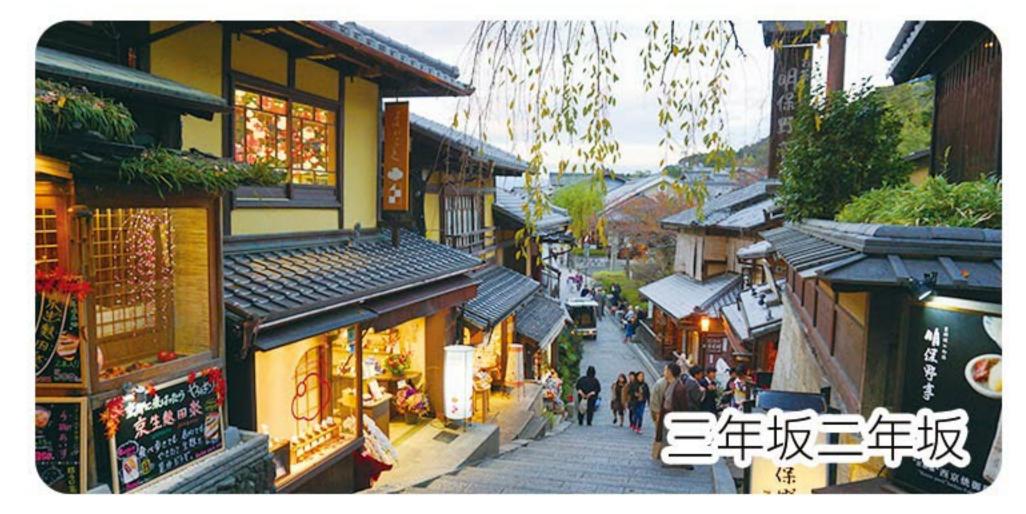

### 名古屋-京都

早餐後訪問日本三大名城之一——【名古屋 城】。之後前往京都,參觀最古老的寺院【 清水寺】,漫步在通往寺院的【三年坂二年 坂】石板坡道,極具韻味。接著遊覽京都最 有名的地區-【祇園】,感受京都古韻。【八 坂神社】,是京都香火最旺的神社之一。 花見小路】從江戶時代起就是整個日本最有 格調的藝伎區,傍晚時分,時常會有行色匆 匆的藝伎與你擦肩而過。今日晚餐自理。

春季追加【出發日期3月28日-4月6日】 圓山公園賞櫻